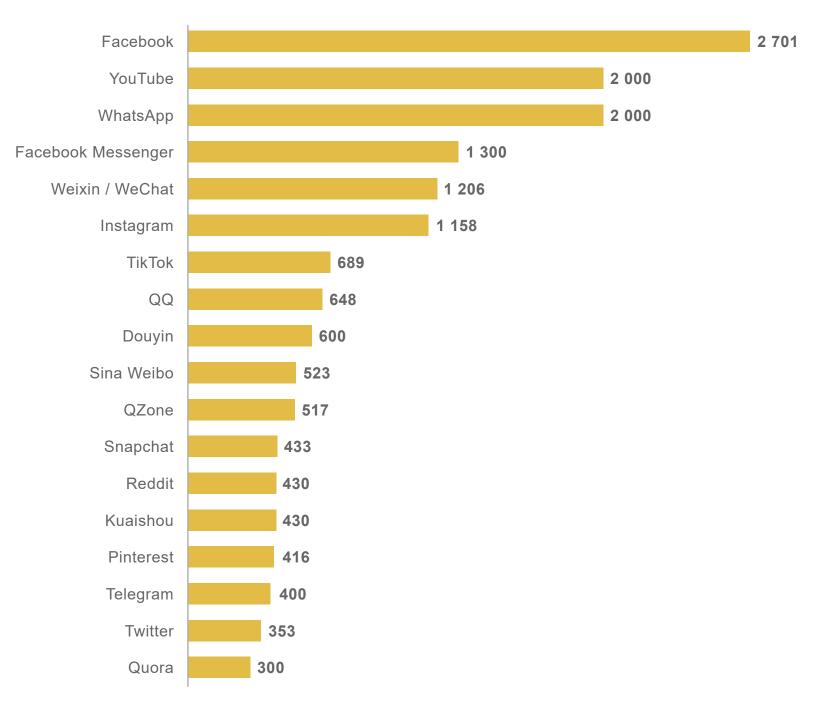

### MOST POPULAR SOCIAL NETWORKS

(in millions)

\*Source: https://www.statista.com/statistics/272014/global-social-networksranked-by-number-of-users/