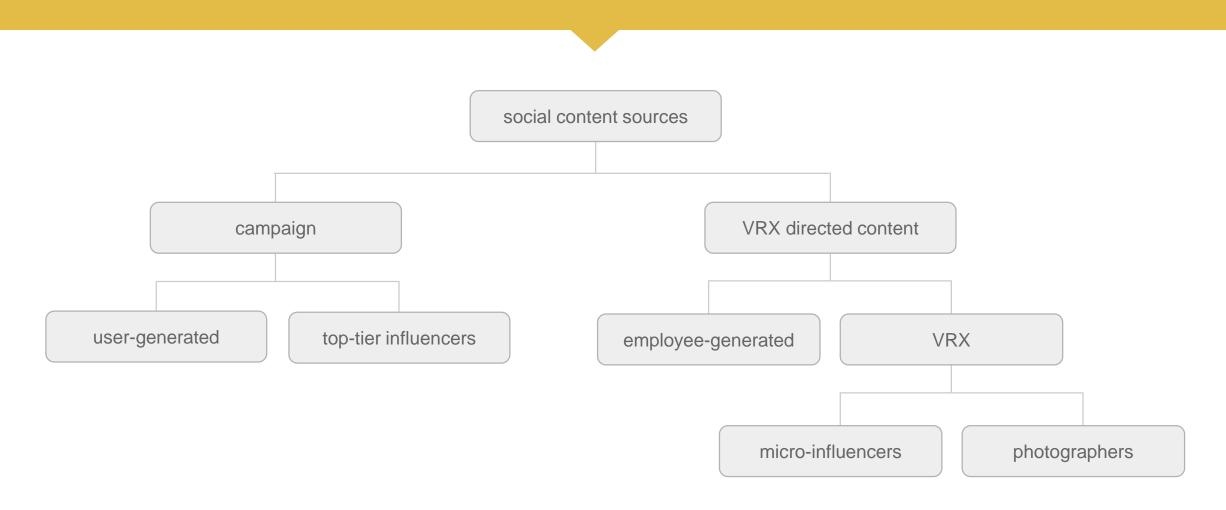

### THEMATIC STRATEGY

The VRX CAAS model augments the existing campaign-driven and user-generated social content that you are already sharing on your channels to increase engagement.